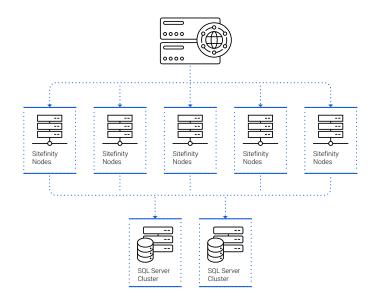

To further deliver on scale and optimization, Progress Kemp LoadMaster provides the necessary load balancing and availability required to operate at the highest level.

LoadMaster's advanced health checking will ensure the Sitefinity servers are available and ready to accept connections from the target audience. Properly distribute traffic across the multiple back end Sitefinity servers ensure system resources are being appropriately utilized and therefore deliver the best performance. Further increase

performance by offloading unnecessary SSL/ TLS from the Sitefinity back-end servers and place the burden on the LoadMaster which is optimized to handle encrypted traffic. When security is a concern, enable LoadMaster Web Application Firewall to protect Sitefinity from today's cyber threats. Finally, to deliver geographic resilience, LoadMaster's Global Server Load Balancing (GSLB) can provide automatic failover to an alternate site or cloud in the event of an outage.

**Progress Kemp LoadMaster** combined with **Progress Sitefinity** deliver an always-on application experience for today's content management system that support your business.