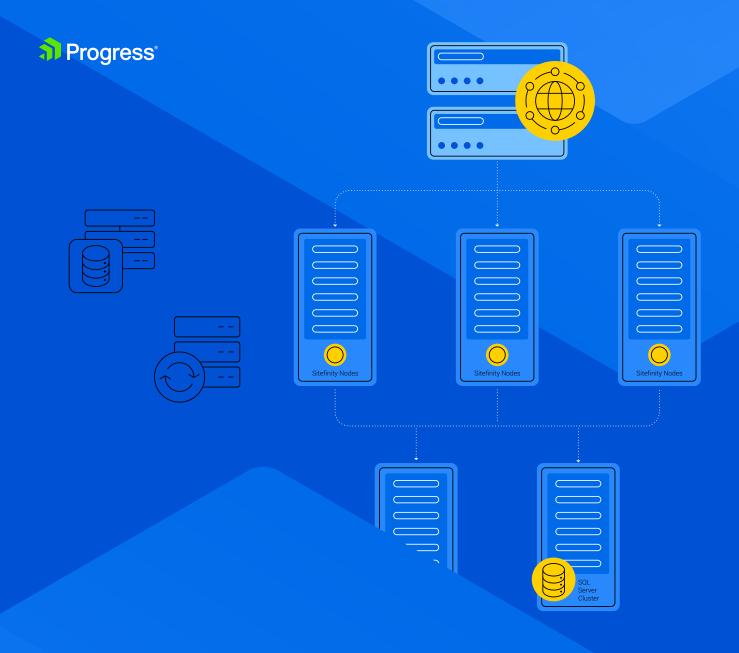

To further deliver on scale and optimization, Progress Kemp LoadMaster provides the necessary load balancing and availability required to operate at the highest level.

LoadMaster's advanced health checking will ensure the Sitefinity servers are available and ready to accept connections from the target audience. Properly distribute traffic across the multiple back end Sitefinity servers ensure system resources are being appropriately utilized and therefore deliver the best performance. Further increase

performance by offloading unnecessary SSL/ TLS from the Sitefinity back-end servers and place the burden on the LoadMaster which is optimized to handle encrypted traffic. When security is a concern, enable LoadMaster Web Application Firewall to protect Sitefinity from today's cyber threats. Finally, to deliver geographic resilience, LoadMaster's Global Server Load Balancing (GSLB) can provide automatic failover to an alternate site or cloud in the event of an outage.

**Progress Kemp LoadMaster** combined with **Progress Sitefinity** deliver an always-on application experience for today's content management system that support your business.